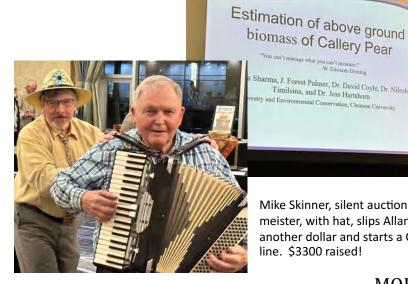

Timilsina, and Dr. Jess Hartshorn

Liz Bourgeois (and husband David) receives The Volunteer Service Award from Susan Guynn.

Mike Skinner, silent auction meister, with hat, slips Allan Mills another dollar and starts a Conga line. \$3300 raised!