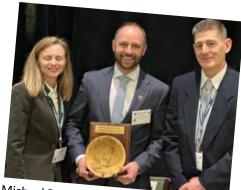

Albert B. Coffey shows off his 50 year SAF membership certificate.

Michael Downey, center, receives Young Forester Leadership Award from Susan Guynn and David Powell, right, outgoing, excellent chair, VA SAF division.