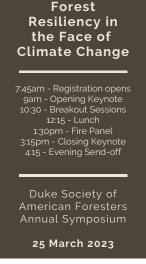

Speaking of which, the NC Division is bustling and has some exciting events coming up:

- $\bullet$  On March 18th we will participate in the city of Elon's Arbor Day Celebration. The event will be a forester's dream as we share forestry knowledge with interested participants and plant trees in Beth Schmidt Park.
- •Duke University's SAF Chapter will host the 13<sup>th</sup> annual Forestry Symposium: Forest Resiliency in the Face of Climate Change on March 25<sup>.</sup> For information email me. See the promo below and on pages 2 and 13.
- •The APSAF Leadership Academy, helmed by Tom Davidson, will once again be hosted in Haw River, April 3-6.
- •As summer kicks into gear, the North Carolina Summer Meeting will occur in Rocky Mount, July 19 through 21. The Tar River and Albemarle chapters have been hard at it, preparing a great conference that you will certainly want to attend.