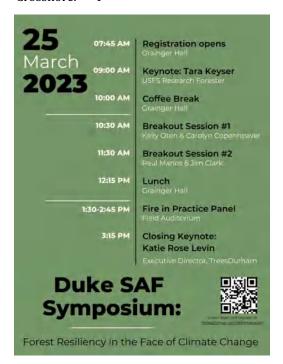

Speaking of which, the NC Division is bustling and has some exciting events coming up:

- $\bullet$  On March 18th we will participate in the city of Elon's Arbor Day Celebration. The event will be a forester's dream as we share forestry knowledge with interested participants and plant trees in Beth Schmidt Park.
- •Duke University's SAF Chapter will host the 13<sup>th</sup> annual Forestry Symposium: Forest Resiliency in the Face of Climate Change on March 25<sup>.</sup> For information email me. See the promo below and on pages 2 and 13.
- •The APSAF Leadership Academy, helmed by Tom Davidson, will once again be hosted in Haw River, April 3-6.
- •As summer kicks into gear, the North Carolina Summer Meeting will occur in Rocky Mount, July 19 through 21. The Tar River and Albemarle chapters have been hard at it, preparing a great conference that you will certainly want to attend.