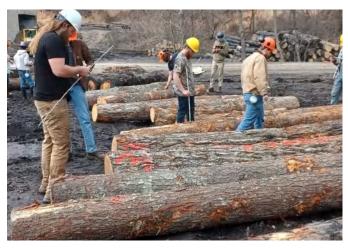

#### **Mountain Gateway Community College**

By Jacob Rak, Chapter Secretary

This year has started off running, for the MGCC chapter! Students are already busy with many exciting outdoor labs. First year students are scaling and grading logs at a local

sawmill for their Forest Mensuration 1 lab and experiencing the thrills of tree climbing and pruning in their Urban

Forestry class, while second year students are sawing logs at MGCC's on-site sawmill. Forest Mapping and Mensuration 1 are also in full swing, with the students spending much of their time out in the woods learning how to navigate and calculate the forest.