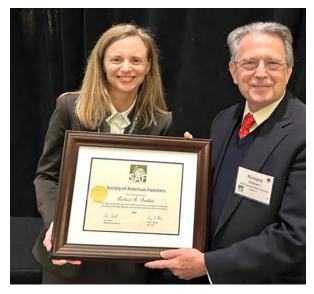

2022 APSAF Chair, Susan Guynn presenting Richard R. Braham with his 50 year certificate.

Ed Zimmer, APSAF Chair for 2023 and Barry Graden show off the South Carolina Governor's Declaration of Welcome to APSAF.