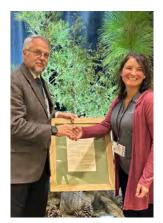

Albert B. Coffey shows off his 50 year SAF membership certificate.

Michael Downey, center, receives Young Forester Leadership Award from Susan Guynn and David Powell, right, outgoing, excellent chair, VA SAF division.

2022 APSAF Chair, Susan Guynn presenting Richard R. Braham with his 50 year certificate.

Ed Zimmer, APSAF Chair for 2023 and Barry Graden show off the South Carolina Governor's Declaration of Welcome to APSAF.