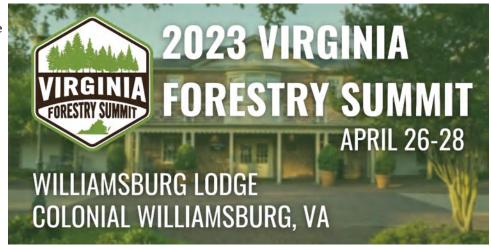

We will continue the tradition of the CFE Extravaganza in September. This is great opportunity to catch up with friends and colleagues and earn some CFEs.

Lastly, the upcoming VFA Forestry Summit will be held at Williamsburg Lodge in Colonial Williamsburg, Wednesday April 26 to Friday. It combines the annual meetings of the Virginia Forestry Association and the Association of Consulting Foresters with the summer meeting of VASAF.