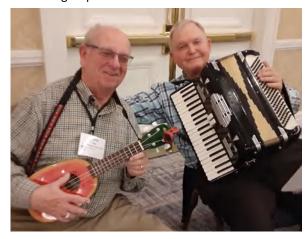

After they played for 20 minutes Pat Straka put a cardboard box in front of the two minstrels with a note: They will stop playing as soon as \$100 is donated to the raffle. In no time at all \$91 was raised! Charlie Finley on his watermelon uke; Allan Mills on his vintage squeeze box.