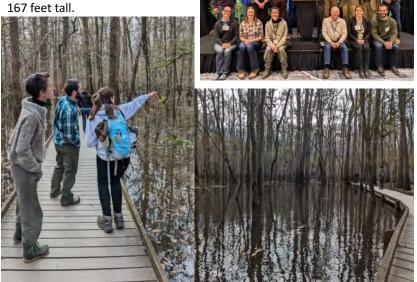

T'was record attendance, 20% of whom were students. Above, Ed Zimmer praises Tara Dickson for her great job as Chair of the NCSAF Division.

Forestry students from Duke and some of them taking a tour of the 26,692 acre Congaree National Park with the tallest known loblolly in the world,