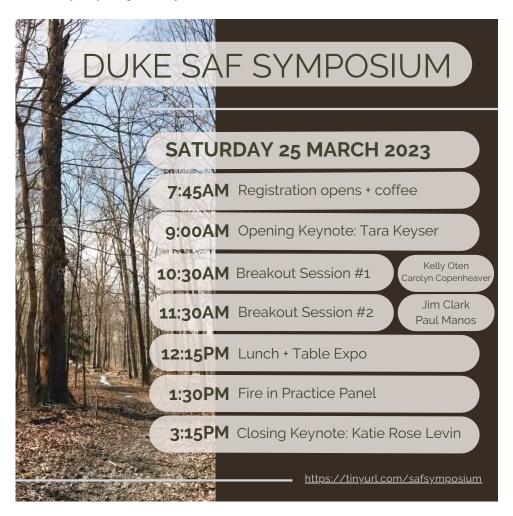

Duke University earlier in the semester, offering advice on how to get the most from our SAF memberships.

I also attended APSAF in 2021 as a first year Master of Forestry student when the conference was in Asheville. There were several engaging presentations during that meeting that left me wanting to learn more. In fact, several Duke students were so enthralled by the talk Carolyn Copenheaver gave on the environmental history of the American Chestnut, that we invited her to speak at our 2023 SAF Symposium this spring. This year, as a second-year student, and with only a few short months left before graduation, I was reassured when many of the talks and presentations were on topics that I had a deep understanding of from my studies at the Nicholas School: topics such as carbon credits and conservation easements. I left with a sense of pride that despite my imposter syndrome from my non-traditional background, I was now ready to enter the world of forestry. A world where people are welcoming and generous. ~Christine Martens, Duke Master of Forestry candidate, class of 2023, christine.martens@duke.edu

Speaking of which, the NC Division is bustling and has some exciting events coming up:

- $\bullet$  On March 18th we will participate in the city of Elon's Arbor Day Celebration. The event will be a forester's dream as we share forestry knowledge with interested participants and plant trees in Beth Schmidt Park.
- •Duke University's SAF Chapter will host the 13<sup>th</sup> annual Forestry Symposium: Forest Resiliency in the Face of Climate Change on March 25<sup>.</sup> For information email me. See the promo below and on pages 2 and 13.
- •The APSAF Leadership Academy, helmed by Tom Davidson, will once again be hosted in Haw River, April 3-6.
- •As summer kicks into gear, the North Carolina Summer Meeting will occur in Rocky Mount, July 19 through 21. The Tar River and Albemarle chapters have been hard at it, preparing a great conference that you will certainly want to attend.